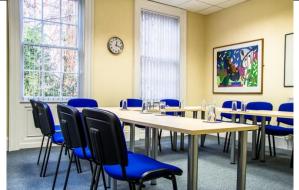

## Meeting Room - The Shakespeare Room

#### What does the Room include?

Projector and Screen Flip chart White board Free Wi-Fi

#### **Room Capacities**

Boardroom: 12 U Shape: 12 Cabaret: 12 Theatre: n/a

#### **Room dimensions**

Width: 4.69m Length: 4.13m

Anglia House, Bridge Street, Thetford, IP24 3AG 07799 465044

enquiries@angliahousebusinesscentre.co.uk www.angliahousebusinesscentre.co.uk