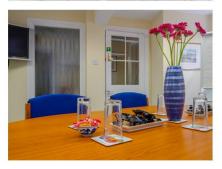

### Meeting Room - The Nelson Room

#### What does the Room include?

LCD Screen Flip chart Free Wi-Fi

#### **Room Capacities**

Boardroom: 12 U Shape: n/a Cabaret: n/a Theatre: n/a

#### **Room dimensions**

Width: 4.7m Length: 4.3m