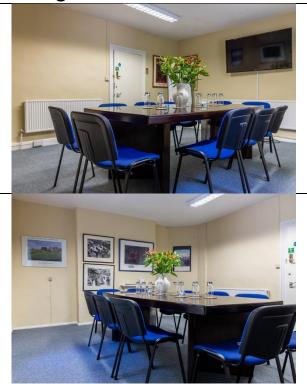

### **Meeting Room – The Winston Churchill Room**

#### What does the Room include?

Projector and Screen

Flip chart

White board

Free Wi-Fi

#### **Room Capacities**

Boardroom: 14 U Shape: n/a Cabaret: n/a Theatre: n/a

#### **Room dimensions**

Width: 4.13m Length: 5.39m

Anglia House, Bridge Street, Thetford, IP24 3AG 07799 465044

enquiries @ angliahouse business centre. co. uk