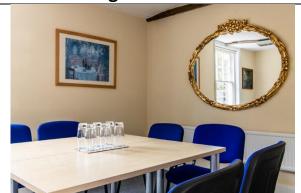

### **Conference Room - The Emmeline Pankhurst Room**

#### What does the Room include?

**Projector and Screen** 

Flip chart

White board

Free Wi-Fi

#### **Room Capacities**

Boardroom: 18 U Shape: 21 Cabaret: 30 Theatre: 38

#### **Room dimensions**

Width: 4.8m Length: 7.5m