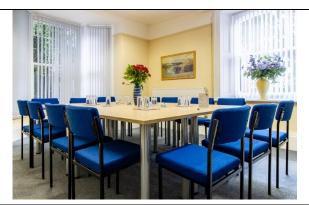

### **Conference Room - The Emmeline Pankhurst Room**

#### What does the Room include?

**Projector and Screen** 

Flip chart

White board

Free Wi-Fi

#### **Room Capacities**

Boardroom: 18 U Shape: 21 Cabaret: 30 Theatre: 38

#### **Room dimensions**

Width: 4.8m Length: 7.5m