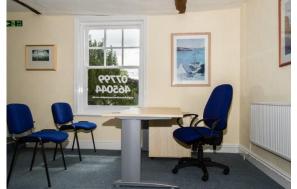

# Office, Interview or Therapy Room – The Thomas Paine Room

#### What does the Room include?

Free Wi-Fi

### **Room Capacities**

Desk with two visitor chairs Three arm chairs and low table

#### **Room dimensions**

Width: 2.91m Length: 6.02m