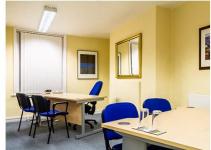

### **Meeting Room – The Winston Churchill Room**

#### What does the Room include?

Projector and Screen

Flip chart

White board

Free Wi-Fi

#### **Room Capacities**

Boardroom: 14 U Shape: n/a Cabaret: n/a Theatre: n/a

#### **Room dimensions**

Width: 4.13m Length: 5.39m

Anglia House, Bridge Street, Thetford, IP24 3AG 07799 465044

enquiries @ angliahouse business centre. co. uk