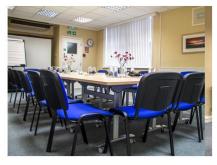

### **Conference Room - The Emmeline Pankhurst Room**

#### What does the Room include?

**Projector and Screen** 

Flip chart

White board

Free Wi-Fi

#### **Room Capacities**

Boardroom: 18 U Shape: 21 Cabaret: 30 Theatre: 38

#### **Room dimensions**

Width: 4.8m Length: 7.5m