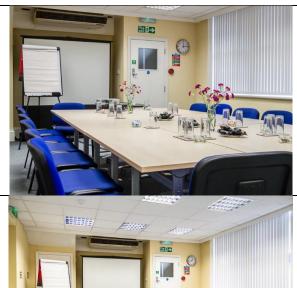

### **Meeting Room – The Winston Churchill Room**

#### What does the Room include?

Projector and Screen

Flip chart

White board

Free Wi-Fi

#### **Room Capacities**

Boardroom: 14 U Shape: n/a Cabaret: n/a Theatre: n/a

#### **Room dimensions**

Width: 4.13m Length: 5.39m

Anglia House, Bridge Street, Thetford, IP24 3AG 07799 465044

enquiries @ angliahouse business centre. co. uk