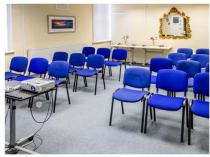

### **Conference Room - The Emmeline Pankhurst Room**

#### What does the Room include?

**Projector and Screen** 

Flip chart

White board

Free Wi-Fi

#### **Room Capacities**

Boardroom: 18 U Shape: 21 Cabaret: 30 Theatre: 38

#### **Room dimensions**

Width: 4.8m Length: 7.5m