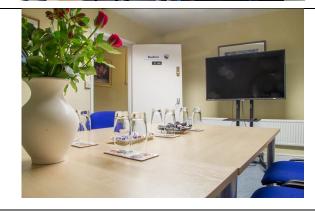

### Meeting Room - The Nelson Room

#### What does the Room include?

LCD Screen Flip chart Free Wi-Fi

#### **Room Capacities**

Boardroom: 12 U Shape: n/a Cabaret: n/a Theatre: n/a

#### **Room dimensions**

Width: 4.7m Length: 4.3m