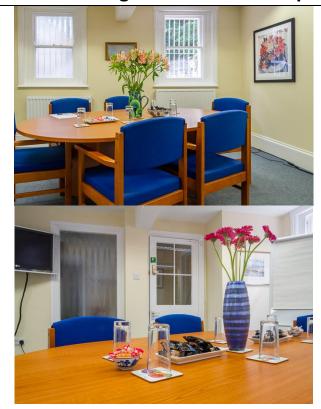

### Small Meeting Room - The Duleep Singh Room

#### What does the Room include?

LCD Screen Flip chart Free Wi-Fi

#### **Room Capacities**

Boardroom: 6

#### **Room dimensions**

Width: 4.09m Length: 4.20m