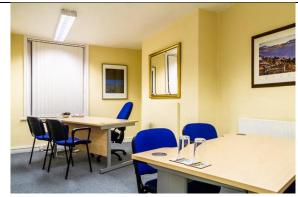

### Small Meeting Room - The Duleep Singh Room

#### What does the Room include?

LCD Screen Flip chart Free Wi-Fi

#### **Room Capacities**

Boardroom: 6

#### **Room dimensions**

Width: 4.09m Length: 4.20m