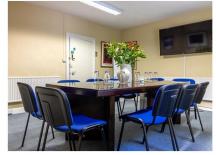

### **Meeting Room – The Winston Churchill Room**

#### What does the Room include?

Projector and Screen

Flip chart

White board

Free Wi-Fi

#### **Room Capacities**

Boardroom: 14 U Shape: n/a Cabaret: n/a Theatre: n/a

#### **Room dimensions**

Width: 4.13m Length: 5.39m

Anglia House, Bridge Street, Thetford, IP24 3AG 07799 465044

enquiries @ angliahouse business centre. co. uk