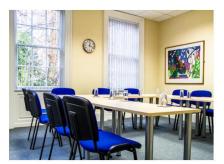

### Meeting Room - The Nelson Room

#### What does the Room include?

LCD Screen Flip chart Free Wi-Fi

#### **Room Capacities**

Boardroom: 12 U Shape: n/a Cabaret: n/a Theatre: n/a

#### **Room dimensions**

Width: 4.7m Length: 4.3m