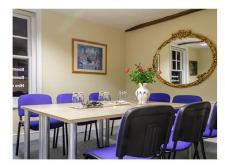

### **Small Meeting Room – The Boudicca Room**

#### What does the Room include?

Free Wi-Fi

#### **Room Capacities**

Boardroom: 6

#### **Room dimensions**

Width: 3.09m Length: 4.26m

Anglia House, Bridge Street, Thetford, IP24 3AG 07799 465044

enquiries@angliahousebusinesscentre.co.uk www.angliahousebusinesscentre.co.uk