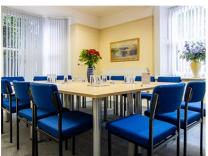

### **Conference Room - The Emmeline Pankhurst Room**

#### What does the Room include?

**Projector and Screen** 

Flip chart

White board

Free Wi-Fi

#### **Room Capacities**

Boardroom: 18 U Shape: 21 Cabaret: 30 Theatre: 38

#### **Room dimensions**

Width: 4.8m Length: 7.5m