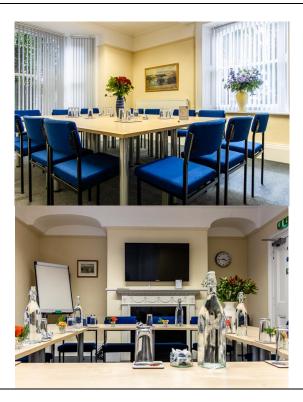

## Meeting Room - The Shakespeare Room

#### What does the Room include?

Projector and Screen Flip chart White board Free Wi-Fi

#### **Room Capacities**

Boardroom: 12 U Shape: 12 Cabaret: 12 Theatre: n/a

#### **Room dimensions**

Width: 4.69m Length: 4.13m

Anglia House, Bridge Street, Thetford, IP24 3AG 07799 465044

enquiries@angliahousebusinesscentre.co.uk www.angliahousebusinesscentre.co.uk